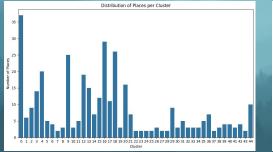

### Datathon Data Analysis and Preprocessing

### Datathon Recommendation Model

 $\langle \rangle$ 

Semantic similarity pre filtering

Geographical clustering

Adaptive scoring mechanisms

Multi factor optimization