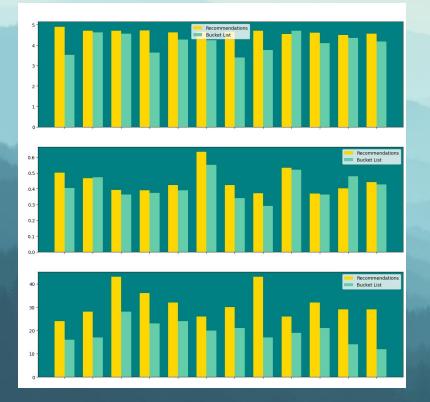

## "The Bucket List" Vs Recommendations

Activity\_Coverage =  $\bigcup_{i=1}^{n} \operatorname{activities}(r_i)$ 

 $Overlap = \frac{|Recommendations \cap BucketList|}{|Recommendations|}$ 

Avg\_Similarity = 
$$\frac{1}{n} \sum_{i=1}^{n} \text{similarity}(r_i, u)$$
 Avg\_Rating =  $\frac{1}{n} \sum_{i=1}^{n} \text{rating}(r_i)$ 

### Datathon Results

| EvaLuation Results |                 |             |  |
|--------------------|-----------------|-------------|--|
| Metric             | Recommendations | Bucket List |  |
| Average rating     | 41.72           | 3 (94       |  |
| Average similarity | 0.39            | 0.37        |  |
| Unique activities  | 36              | 1.08        |  |
| Bucket list hits   | 0/5             |             |  |

#### otal unique activities in recommended combination:

ctivities: ayurvedic spa treatments, beach visits, beachfront dining, bird watching, boat safaris, boating, ultural experiences, fishing, historic sites, historic walks, history tours, hot springs, kayaking, landscape photography, nature walks, paddleboarding, photography, picnicking, picnics, relaxing strolls, river rulses, romantic boat rides, salling, salling lessons, scenic walks, scuba diving, sightseeing, sonckeling, sunset vatching, surfing, tea tasting, themed parks, village homestays, uildlife viewing, yoga retreats

#### otal unique activities in bucket list destinations:

ctivities: ayurvedic spa treatments, bird watching, boat safaris, cultural experiences, fishing, hiking, historic ites, history tours, hot springs, kayaking, landscape photography, outdoor adventures, paddleboarding, hotography, river cruises, sailing, sea cruises, sightseeing, snorkeling, surfing, turtle watching, wildlife iewing, yoga retreats