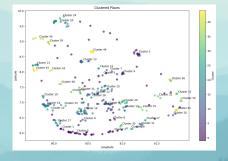

### Datathon Data Analysis and Preprocessing

### Datathon Recommendation Model

 $\langle \rangle$ 

Semantic similarity pre filtering

Geographical clustering

Adaptive scoring mechanisms

Multi factor optimization