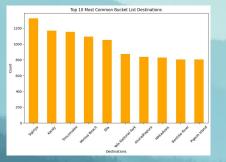

## "The Bucket List" Vs Recommendations

Activity\_Coverage =  $\bigcup_{i=1}^{n} \operatorname{activities}(r_i)$ 

 $Overlap = \frac{|Recommendations \cap BucketList|}{|Recommendations|}$ 

Avg\_Similarity = 
$$\frac{1}{n} \sum_{i=1}^{n} \text{similarity}(r_i, u)$$
 Avg\_Rating =  $\frac{1}{n} \sum_{i=1}^{n} \text{rating}(r_i)$ 

### Datathon Results

| EvaLuation Results |                 |             |  |
|--------------------|-----------------|-------------|--|
| Metric             | Recommendations | Bucket List |  |
| Average rating     | 41.72           | 3 (94       |  |
| Average similarity | 0.39            | 0.37        |  |
| Unique activities  | 36              | 1.08        |  |
| Bucket list hits   | 0/5             |             |  |

#### otal unique activities in recommended combination:

ctivities: ayurvedic spa treatments, beach visits, beachfront dining, bird watching, boat safaris, boating, ultural experiences, fishing, historic sites, historic walks, history tours, hot springs, kayaking, landscape photography, nature walks, paddleboarding, photography, picnicking, picnics, relaxing strolls, river rulses, romantic boat rides, salling, salling lessons, scenic walks, scuba diving, sightseeing, sonckeling, sunset vatching, surfing, tea tasting, themed parks, village homestays, uildlife viewing, yoga retreats

#### otal unique activities in bucket list destinations:

ctivities: ayurvedic spa treatments, bird watching, boat safaris, cultural experiences, fishing, hiking, historic ites, history tours, hot springs, kayaking, landscape photography, outdoor adventures, paddleboarding, hotography, river cruises, sailing, sea cruises, sightseeing, snorkeling, surfing, turtle watching, wildlife iewing, yoga retreats